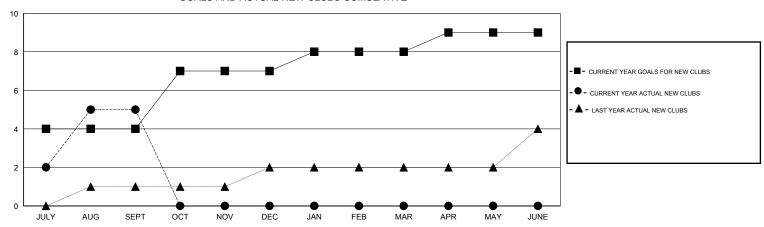

## District 404 B1

Results as of: 9/30/2015

LOCATION NIGERIA GMT CA 6-Afi

| GMT: OPEN                    |                  | LOCATIO   | LOCATION NIGERIA |                  |  |  |  |  |  |
|------------------------------|------------------|-----------|------------------|------------------|--|--|--|--|--|
|                              |                  | Clubs     |                  |                  |  |  |  |  |  |
| RESULTS FOR 2015-2016        |                  |           |                  |                  |  |  |  |  |  |
| QUARTER                      | NEW CLUB<br>GOAL | NEW CLUBS | DROPPED<br>CLUBS | NET<br>GAIN/LOSS |  |  |  |  |  |
| JULY/AUG/SEPT<br>OCT/NOV/DEC | 4 3              | 5<br>0    | 0<br>0<br>0      | 5<br>0<br>0      |  |  |  |  |  |
| JAN/FEB/MAR<br>APR/MAY/JUNE  | 1                | 0         | 0                | 0                |  |  |  |  |  |

## GOALS AND ACTUAL NEW CLUBS CUMULATIVE

| DROPPED CLUBS: 0  DROPPED MEMBERS |              | 11 CLUBS OF 65 ADDED 1 OR MORE NEW MEMBERS | GENDER DISTRIBU<br>MALE<br>FEMALE     | 990 (65.61%)<br>519 (34.39%) |          |
|-----------------------------------|--------------|--------------------------------------------|---------------------------------------|------------------------------|----------|
| DECEASED CLUB CANCELLED OTHER     | 0<br>0<br>35 | CLICK HERE FOR HEALTH ASSESSMENT DATA      | FAMILY UNIT MEMBERS HEAD OF HOUSEHOLD |                              | 36<br>18 |
| TOTAL                             | 35           |                                            | NON-HEAD OF HOUSEHOL                  | D                            | 18       |