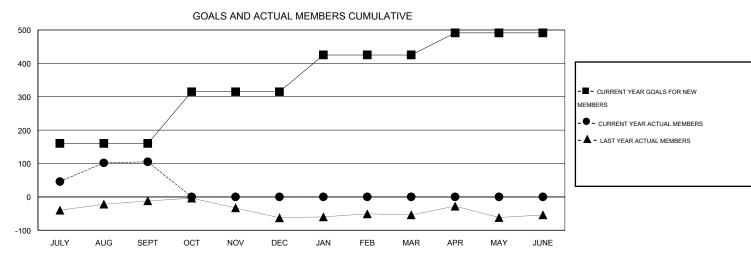

| ⇃ | Members               |                    |                                     |                    |                  |  |  |  |  |
|---|-----------------------|--------------------|-------------------------------------|--------------------|------------------|--|--|--|--|
| ╽ | RESULTS FOR 2015-2016 |                    |                                     |                    |                  |  |  |  |  |
|   | QUARTER               | NEW MEMBER<br>GOAL | CHARTER AND<br>NEW MEMBERS<br>ADDED | DROPPED<br>MEMBERS | NET<br>GAIN/LOSS |  |  |  |  |
|   | JULY/AUG/SEPT         | 160                | 141                                 | 35                 | 106              |  |  |  |  |
| l | OCT/NOV/DEC           | 155                | 0                                   | 0                  | 0                |  |  |  |  |
| l | JAN/FEB/MAR           | 110                | 0                                   | 0                  | 0                |  |  |  |  |
| l | APR/MAY/JUNE          | 66                 | 0                                   | 0                  | 0                |  |  |  |  |

## GOALS AND ACTUAL NEW CLUBS CUMULATIVE

| DROPPED CLUBS: 0  DROPPED MEMBERS |              | 11 CLUBS OF 65 ADDED 1 OR MORE NEW MEMBERS | GENDER DISTRIBU<br>MALE<br>FEMALE     | 990 (65.61%)<br>519 (34.39%) |          |
|-----------------------------------|--------------|--------------------------------------------|---------------------------------------|------------------------------|----------|
| DECEASED CLUB CANCELLED OTHER     | 0<br>0<br>35 | CLICK HERE FOR HEALTH ASSESSMENT DATA      | FAMILY UNIT MEMBERS HEAD OF HOUSEHOLD |                              | 36<br>18 |
| TOTAL                             | 35           |                                            | NON-HEAD OF HOUSEHOL                  | D                            | 18       |